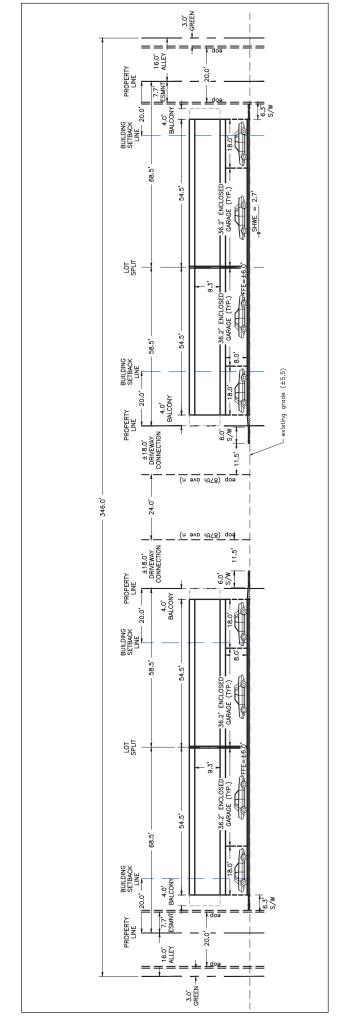

Page 4 of 8 DRC Case No.: 21-51000003

**2. Building Setbacks.** Structures shall be required to match the predominate building setbacks in the block face across the street.

Applicant is requesting some variances to setbacks. The first request is to expand the existing alley from 16' existing to 20-feet proposed. The alley is to remain as a public ROW and not a private road and needs to be expanded for Fire access. This Alley expansion plus 3' of green yard will require that the structures be moved closer to the front property line. The applicant is requesting a 5-foot setback instead of the 20-foot required setback. The second request is for a rear yard setback variance from 20-foot required to 13' proposed. These requests are allocating space for retention ponds and to allow for 8th street ROW to remain at 60' when only 50' is required. Staff finds that these requests demonstrate hardship and can, based on the evidence, be supported. The last request is for a variance to the interior setback between buildings. The required setback between buildings is 15'. The applicant is proposing 10' between buildings. The structures will be constructed as individual buildings connected by a gate and this space will serve as private green space for the residents. Staff finds that there is insufficient evidence for hardship to support this request. During the Pre-application meeting a reduced number of units was proposed, staff finds the criteria of the code can be met.

The development includes four parcels consisting of multiple lots. These four parcels have been combined into individual blocks. These parcels are separated by 60' public ROW.

**8. Single Corner Lots.** Structures on single corner lots shall be oriented so that the front entrance of the structure faces the legal front yard.

Page 6 of 8 DRC Case No.: 21-51000003

This criterion is met for the proposed redevelopment. The proposed development will maintain and improve upon the traditional grid roadway. The development includes the extension of 87<sup>th</sup> Avenue N and provides alley ways on both side of the property. The intersection at 5<sup>th</sup> Street North and 87<sup>th</sup> Avenue North is also being incorporated into the site layout.

Applicant is providing internal pedestrian walkways as well as perimeter sidewalks. Applicant is also maintaining the existing 60' ROW on site and not reducing it to 50' as permitted by subdivisions regulations. The applicant is also improving the existing alleyways to current code standards.