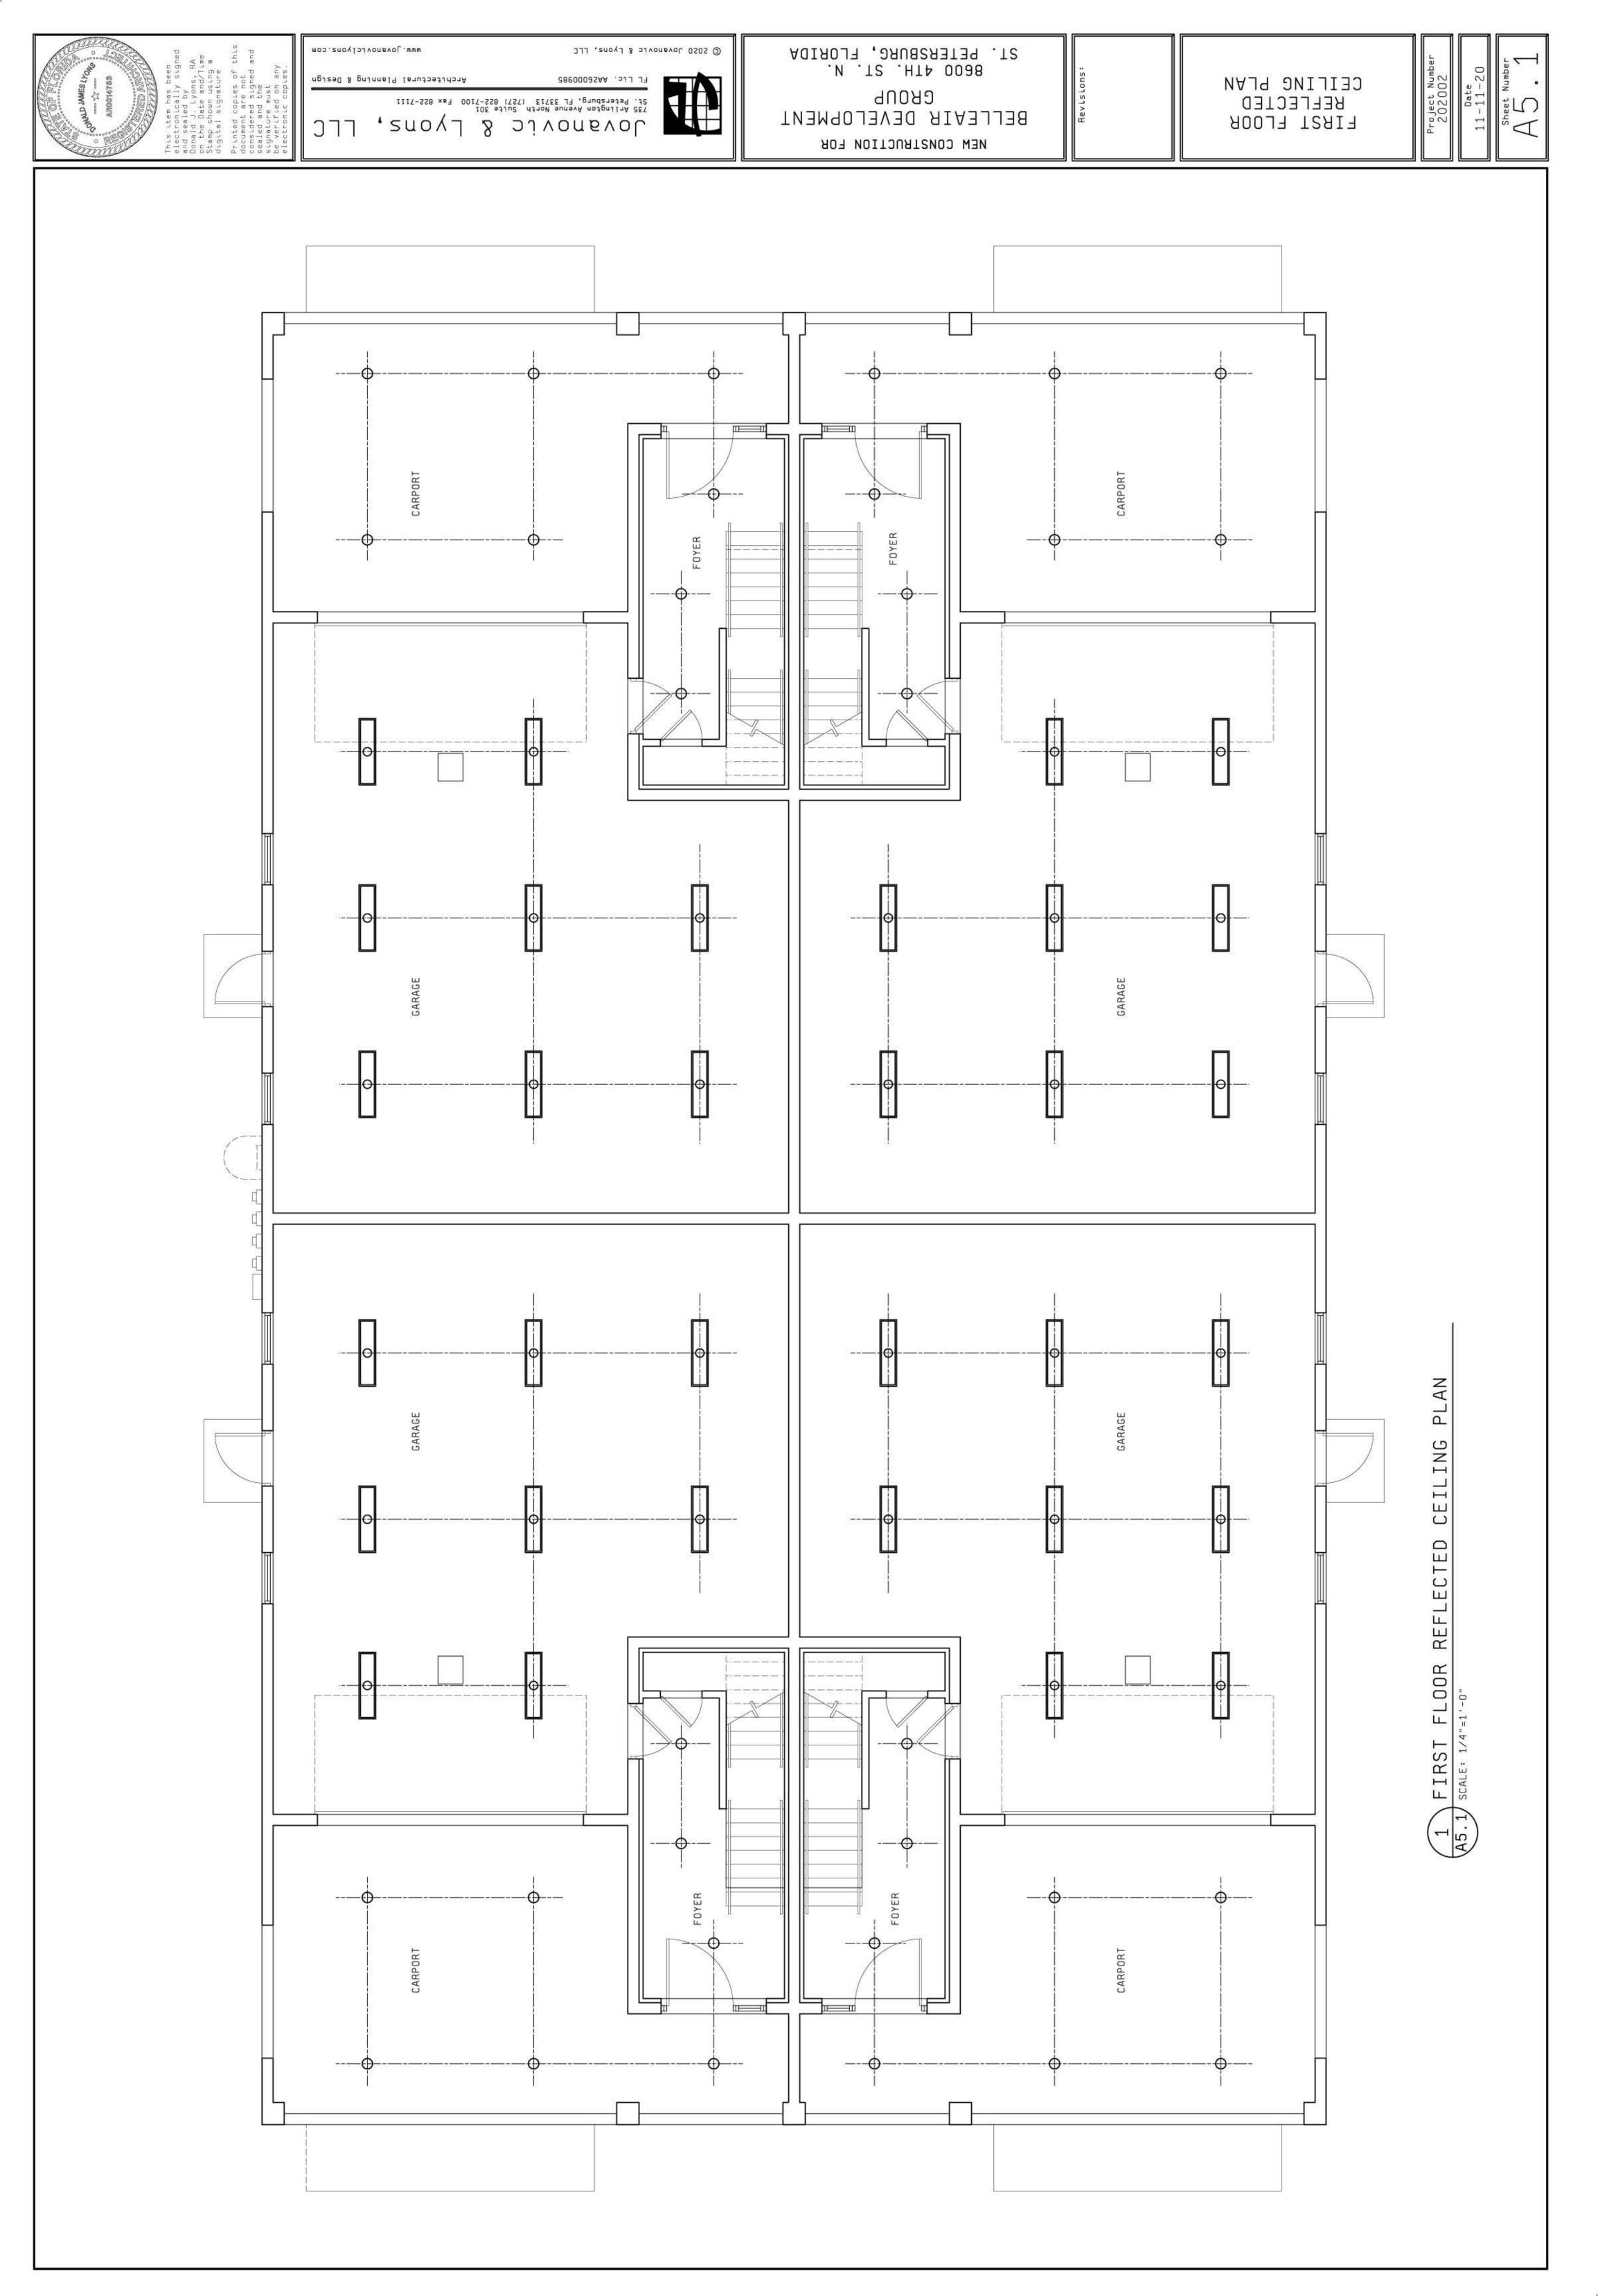

<u>Current Proposal:</u> The proposed plan is for 19 multi-family structures consisting of a total of 112 units. The majority of the structures (18) will consist of 4-unit buildings. These buildings are 2-story units with parking on the ground level. The remaining structure is a 3-story building housing the remaining 40 units. The first floor is dedicated for parking and the upper two floors will have 20 units each. Primary entrance to the project is proposed at the intersection of 4<sup>th</sup> Street and 87<sup>th</sup> Avenue North.