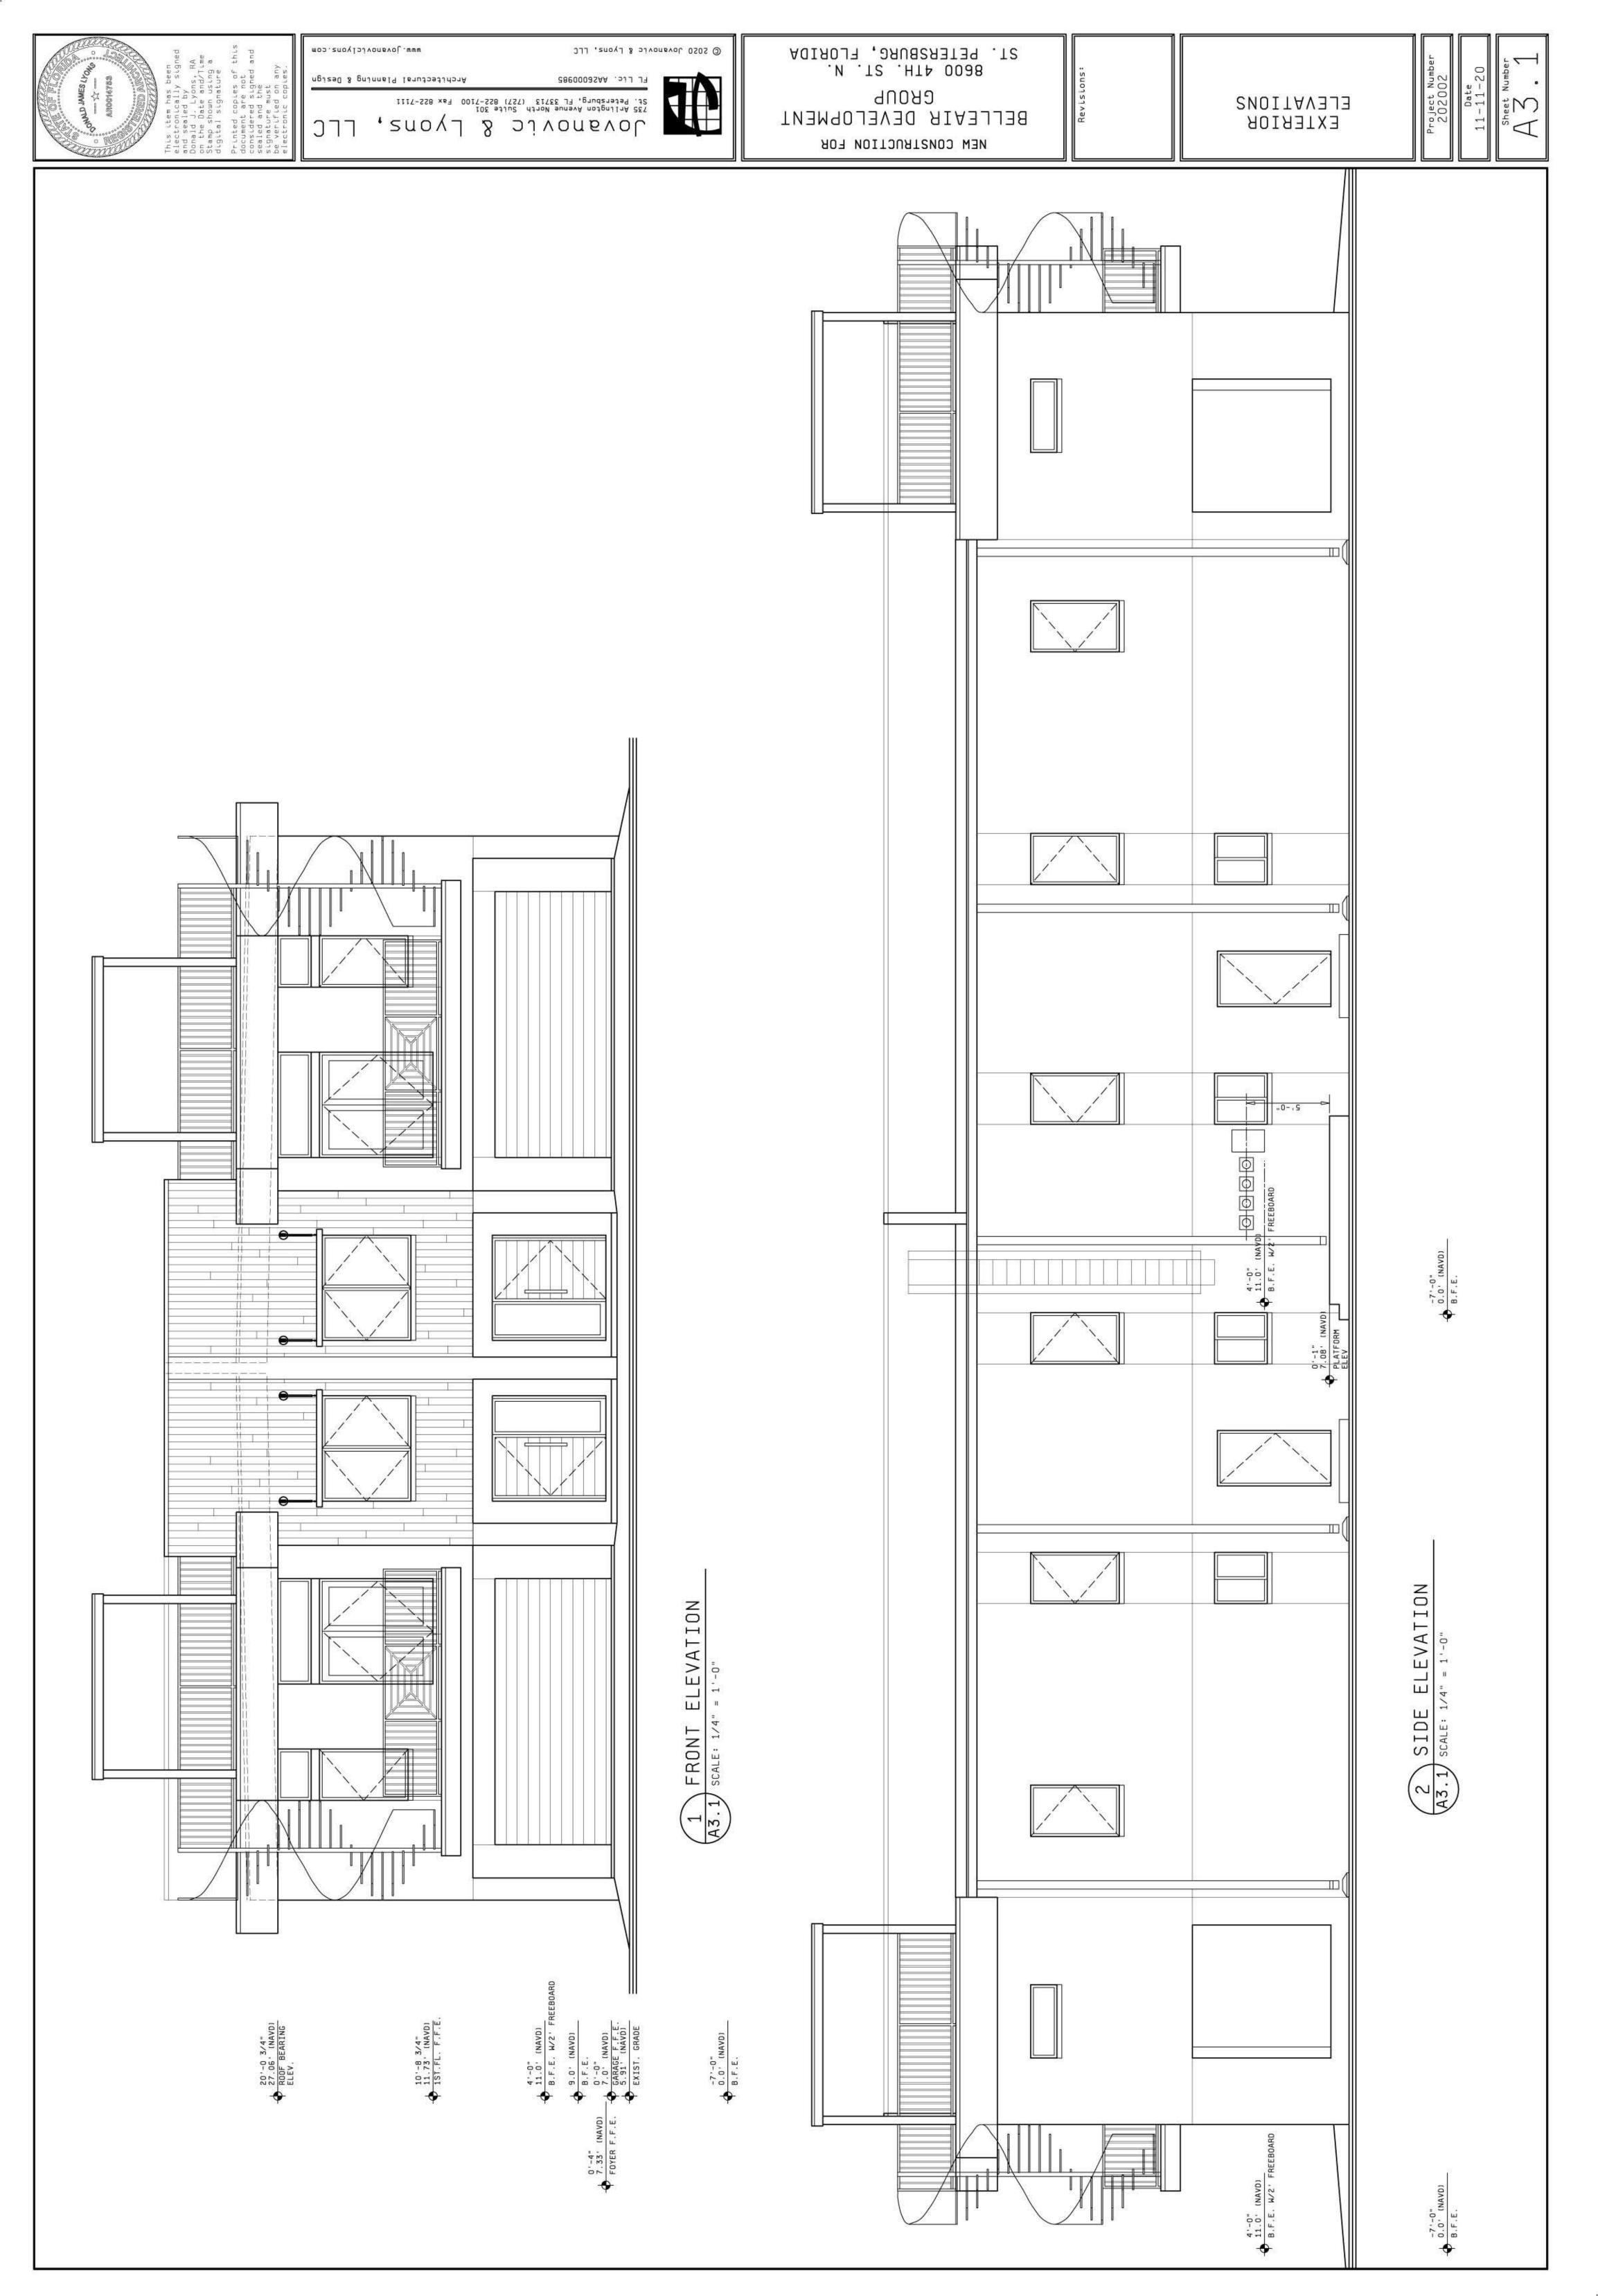

**1. Building Type.** Structures shall be required to match the predominate building type in the block face across the street.

The subject property fronts on 4<sup>th</sup> Street North and spans to 7<sup>th</sup> Street N. The property is divided by 87<sup>th</sup> Ave N. There are also alleys along the north and south property lines. The majority of the structures (18) proposed will be 2 story quadplex. The other proposed structure is a 3 story 40-unit building. Surrounding Building types include single story retail/office uses, restaurants and 3 story multi-family buildings.

Page 4 of 8 DRC Case No.: 21-51000003

**2. Building Setbacks.** Structures shall be required to match the predominate building setbacks in the block face across the street.

Applicant is requesting some variances to setbacks. The first request is to expand the existing alley from 16' existing to 20-feet proposed. The alley is to remain as a public ROW and not a private road and needs to be expanded for Fire access. This Alley expansion plus 3' of green yard will require that the structures be moved closer to the front property line. The applicant is requesting a 5-foot setback instead of the 20-foot required setback. The second request is for a rear yard setback variance from 20-foot required to 13' proposed. These requests are allocating space for retention ponds and to allow for 8th street ROW to remain at 60' when only 50' is required. Staff finds that these requests demonstrate hardship and can, based on the evidence, be supported. The last request is for a variance to the interior setback between buildings. The required setback between buildings is 15'. The applicant is proposing 10' between buildings. The structures will be constructed as individual buildings connected by a gate and this space will serve as private green space for the residents. Staff finds that there is insufficient evidence for hardship to support this request. During the Pre-application meeting a reduced number of units was proposed, staff finds the criteria of the code can be met.

**3. Building Scale.** Structures shall be required to match the predominate building type, setbacks and scale in the block face across the street.

The site currently is vacant. The surrounding buildings scale from single story commercial uses to 3 story multi family structures. Staff believes that the height of the proposed two and three-story structures which are consistent with surrounding neighborhood pattern.

6. Building Height. Residential structures for a project less than a city block shall comply with the following building height and roof design requirements: i. The maximum height shall not exceed 24 feet to the eave line and 36 feet to the peak of the roof for primary structures, ii. The maximum height shall not exceed 20 feet to the eave line and 32 feet to the peak of the roof for secondary or accessory structures, iii. The maximum slope of any roof angle shall not exceed 12/12. iv. Dormers shall not exceed 50-percent of any roof surface.

The proposed structures are in compliance with the applicable building height regulations for structures in the NSM-1 zoning district and for redevelopment projects as noted above. The proposed buildings have flat roofs with parapet walls. The height to the top of the parapet wall is 35-feet tall, where 36-feet is the maximum height allowed.