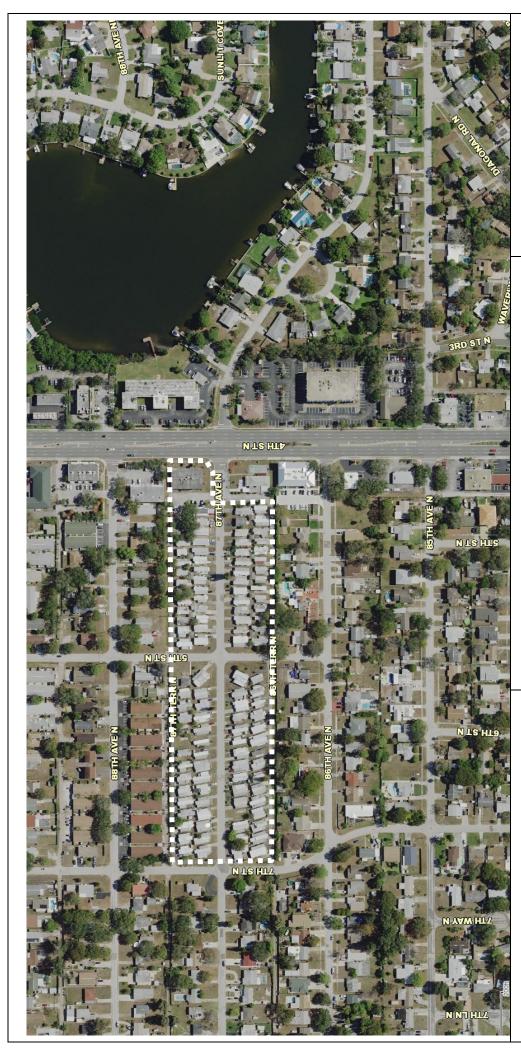

CASE NO.: 21-51000003 PLAT SHEET: F-46

REQUEST: Approval of a Redevelopment Plan with the associated site plan to

replace 112-Mobile Home units with a 112-unit Multi-Family Development including variances to 1) front yard setback 2) rear

AGENT: Carlos Yepes, Belleair Development, LLC

6654 78<sup>th</sup> Avenue North Pinellas Park. Florida 33781

ADDRESSES AND

PARCEL ID NOS.: 420 87<sup>th</sup> Avenue North; 19-30-17-25434-012-0010

429 87<sup>th</sup> Avenue North; 19-30-17-25434-011-0010 644 87<sup>th</sup> Avenue North; 19-30-17-25434-013-0010 647 87<sup>th</sup> Avenue North; 19-30-17-25434-010-0010 8700 4<sup>th</sup> Street North; 19-30-17-25436-001-0010

LEGAL DESCRIPTION: On File

ZONING: Neighborhood Suburban Multi-Family (NSM-1)

Corridor Commercial Suburban (CCS-1)

Page 2 of 8 DRC Case No.: 21-51000003

SITE AREA TOTAL: 298,821 square feet or 6.86 acres

**GROSS FLOOR AREA**: Only applicable in CCS-1 not NSM-1