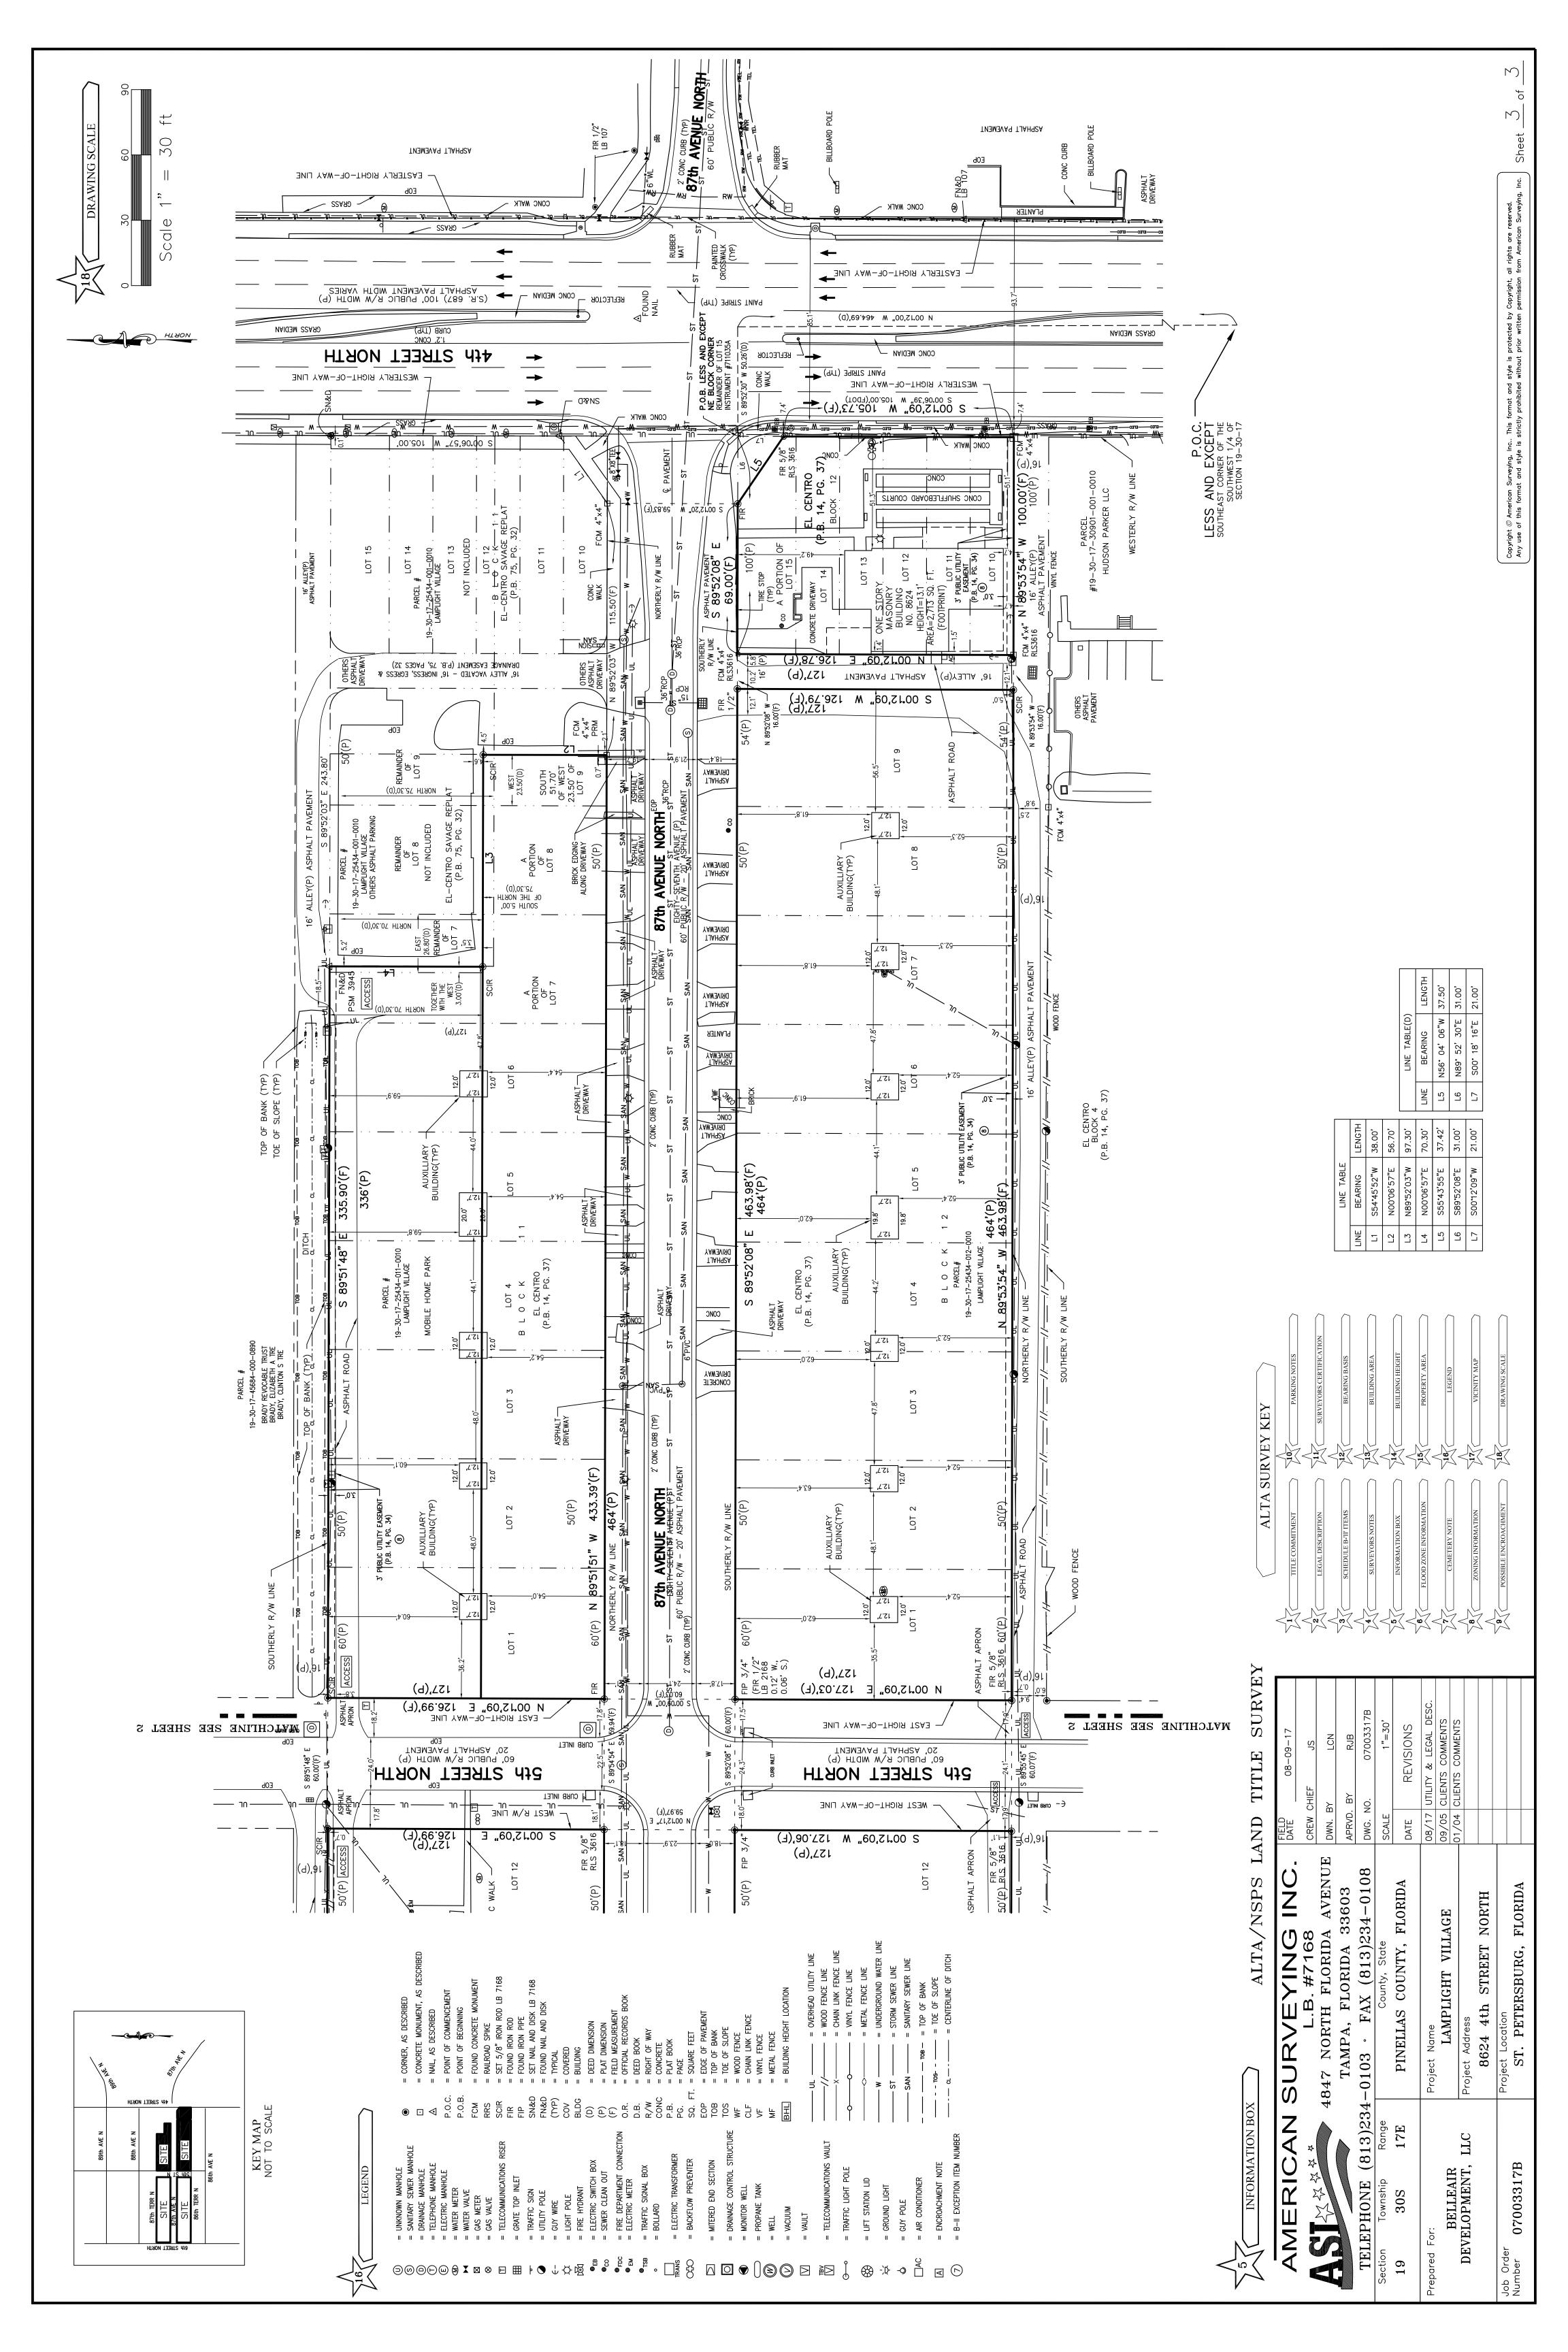

CASE NO.: 21-51000003 PLAT SHEET: F-46

REQUEST: Approval of a Redevelopment Plan with the associated site plan to

replace 112-Mobile Home units with a 112-unit Multi-Family Development including variances to 1) front yard setback 2) rear

vard setback 3) interior setback, between buildings & 4)

impervious surface ratio for the site.

OWNERS: B D G Lamplight Village, LLC

B D G 8700, LLC

6654 78<sup>th</sup> Avenue North Pinellas Park, Florida 33781

AGENT: Carlos Yepes, Belleair Development, LLC

6654 78<sup>th</sup> Avenue North Pinellas Park. Florida 33781

ADDRESSES AND

PARCEL ID NOS.: 420 87<sup>th</sup> Avenue North; 19-30-17-25434-012-0010

429 87<sup>th</sup> Avenue North; 19-30-17-25434-011-0010 644 87<sup>th</sup> Avenue North; 19-30-17-25434-013-0010 647 87<sup>th</sup> Avenue North; 19-30-17-25434-010-0010 8700 4<sup>th</sup> Street North; 19-30-17-25436-001-0010

LEGAL DESCRIPTION: On File

ZONING: Neighborhood Suburban Multi-Family (NSM-1)

Corridor Commercial Suburban (CCS-1)

Page 2 of 8 DRC Case No.: 21-51000003

SITE AREA TOTAL: 298,821 square feet or 6.86 acres

**GROSS FLOOR AREA**: Only applicable in CCS-1 not NSM-1

**1. Building Type.** Structures shall be required to match the predominate building type in the block face across the street.

The subject property fronts on 4<sup>th</sup> Street North and spans to 7<sup>th</sup> Street N. The property is divided by 87<sup>th</sup> Ave N. There are also alleys along the north and south property lines. The majority of the structures (18) proposed will be 2 story quadplex. The other proposed structure is a 3 story 40-unit building. Surrounding Building types include single story retail/office uses, restaurants and 3 story multi-family buildings.

Page 6 of 8 DRC Case No.: 21-51000003

This criterion is met for the proposed redevelopment. The proposed development will maintain and improve upon the traditional grid roadway. The development includes the extension of 87<sup>th</sup> Avenue N and provides alley ways on both side of the property. The intersection at 5<sup>th</sup> Street North and 87<sup>th</sup> Avenue North is also being incorporated into the site layout.