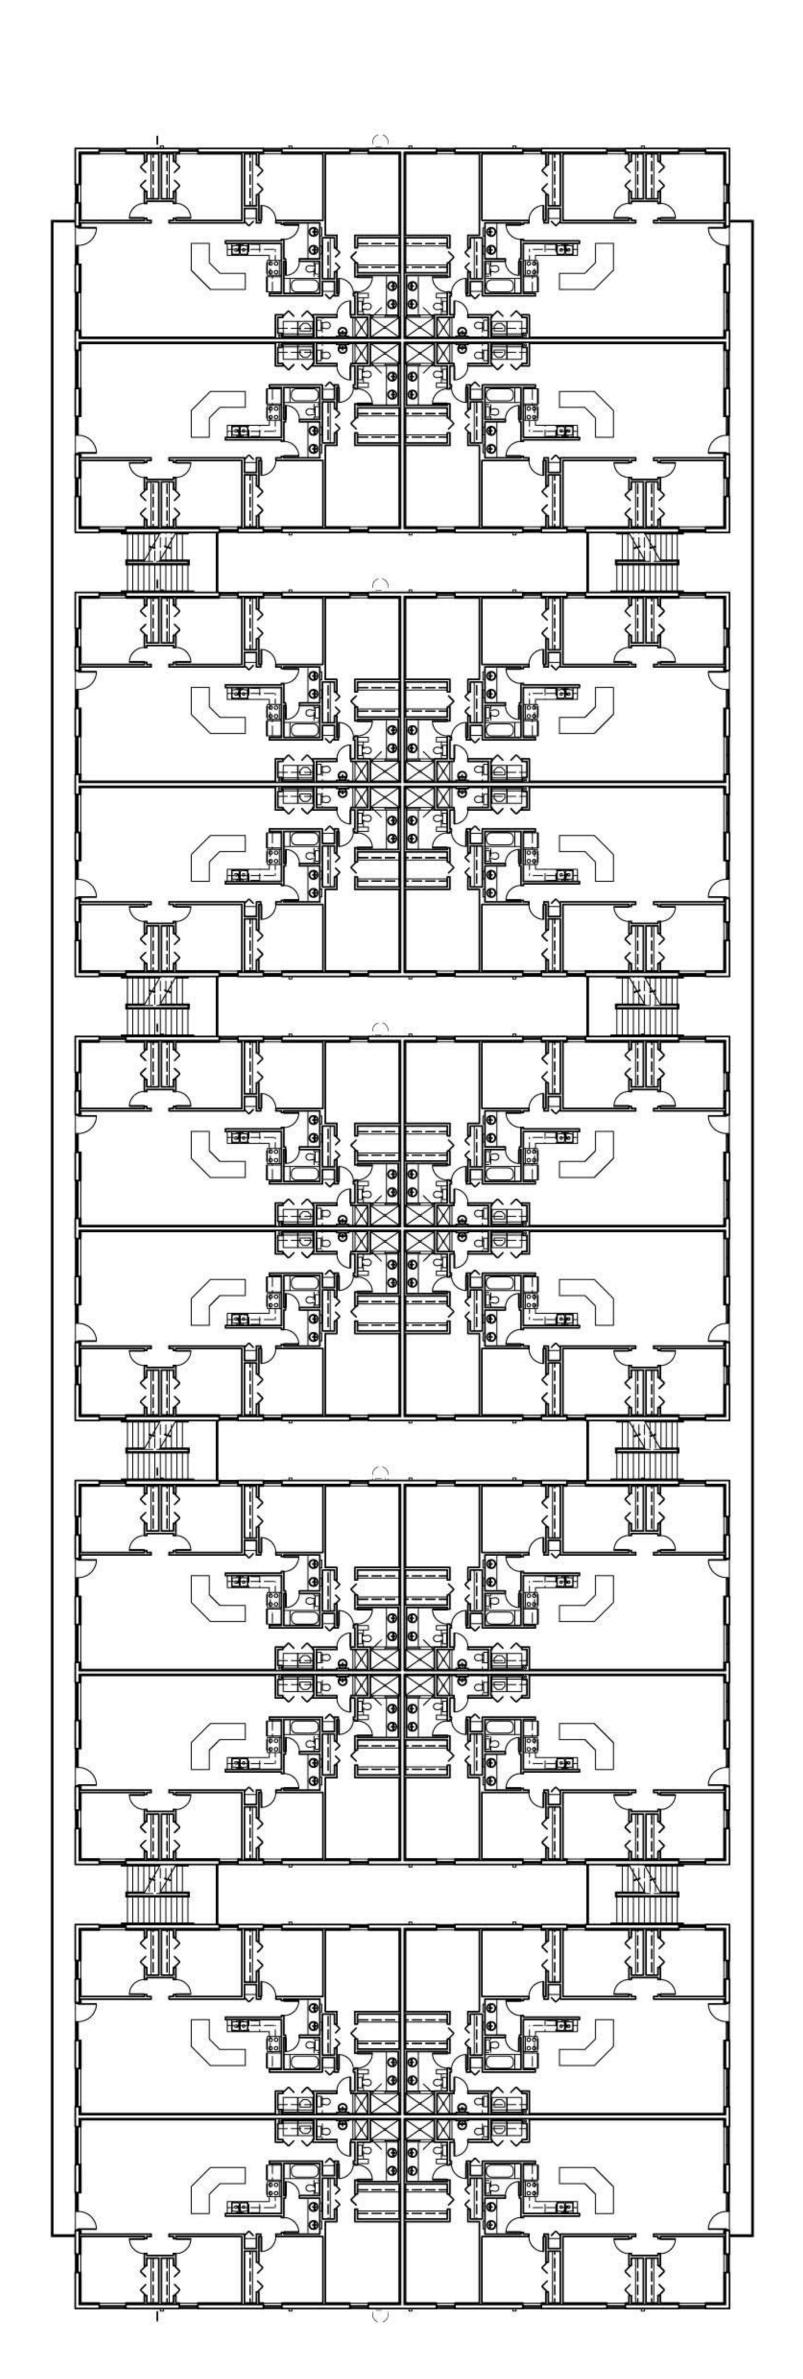

<u>Current Proposal:</u> The proposed plan is for 19 multi-family structures consisting of a total of 112 units. The majority of the structures (18) will consist of 4-unit buildings. These buildings are 2-story units with parking on the ground level. The remaining structure is a 3-story building housing the remaining 40 units. The first floor is dedicated for parking and the upper two floors will have 20 units each. Primary entrance to the project is proposed at the intersection of 4<sup>th</sup> Street and 87<sup>th</sup> Avenue North.

**1. Building Type.** Structures shall be required to match the predominate building type in the block face across the street.

The subject property fronts on 4<sup>th</sup> Street North and spans to 7<sup>th</sup> Street N. The property is divided by 87<sup>th</sup> Ave N. There are also alleys along the north and south property lines. The majority of the structures (18) proposed will be 2 story quadplex. The other proposed structure is a 3 story 40-unit building. Surrounding Building types include single story retail/office uses, restaurants and 3 story multi-family buildings.

Page 4 of 8 DRC Case No.: 21-51000003

**2. Building Setbacks.** Structures shall be required to match the predominate building setbacks in the block face across the street.

Applicant is requesting some variances to setbacks. The first request is to expand the existing alley from 16' existing to 20-feet proposed. The alley is to remain as a public ROW and not a private road and needs to be expanded for Fire access. This Alley expansion plus 3' of green yard will require that the structures be moved closer to the front property line. The applicant is requesting a 5-foot setback instead of the 20-foot required setback. The second request is for a rear yard setback variance from 20-foot required to 13' proposed. These requests are allocating space for retention ponds and to allow for 8th street ROW to remain at 60' when only 50' is required. Staff finds that these requests demonstrate hardship and can, based on the evidence, be supported. The last request is for a variance to the interior setback between buildings. The required setback between buildings is 15'. The applicant is proposing 10' between buildings. The structures will be constructed as individual buildings connected by a gate and this space will serve as private green space for the residents. Staff finds that there is insufficient evidence for hardship to support this request. During the Pre-application meeting a reduced number of units was proposed, staff finds the criteria of the code can be met.