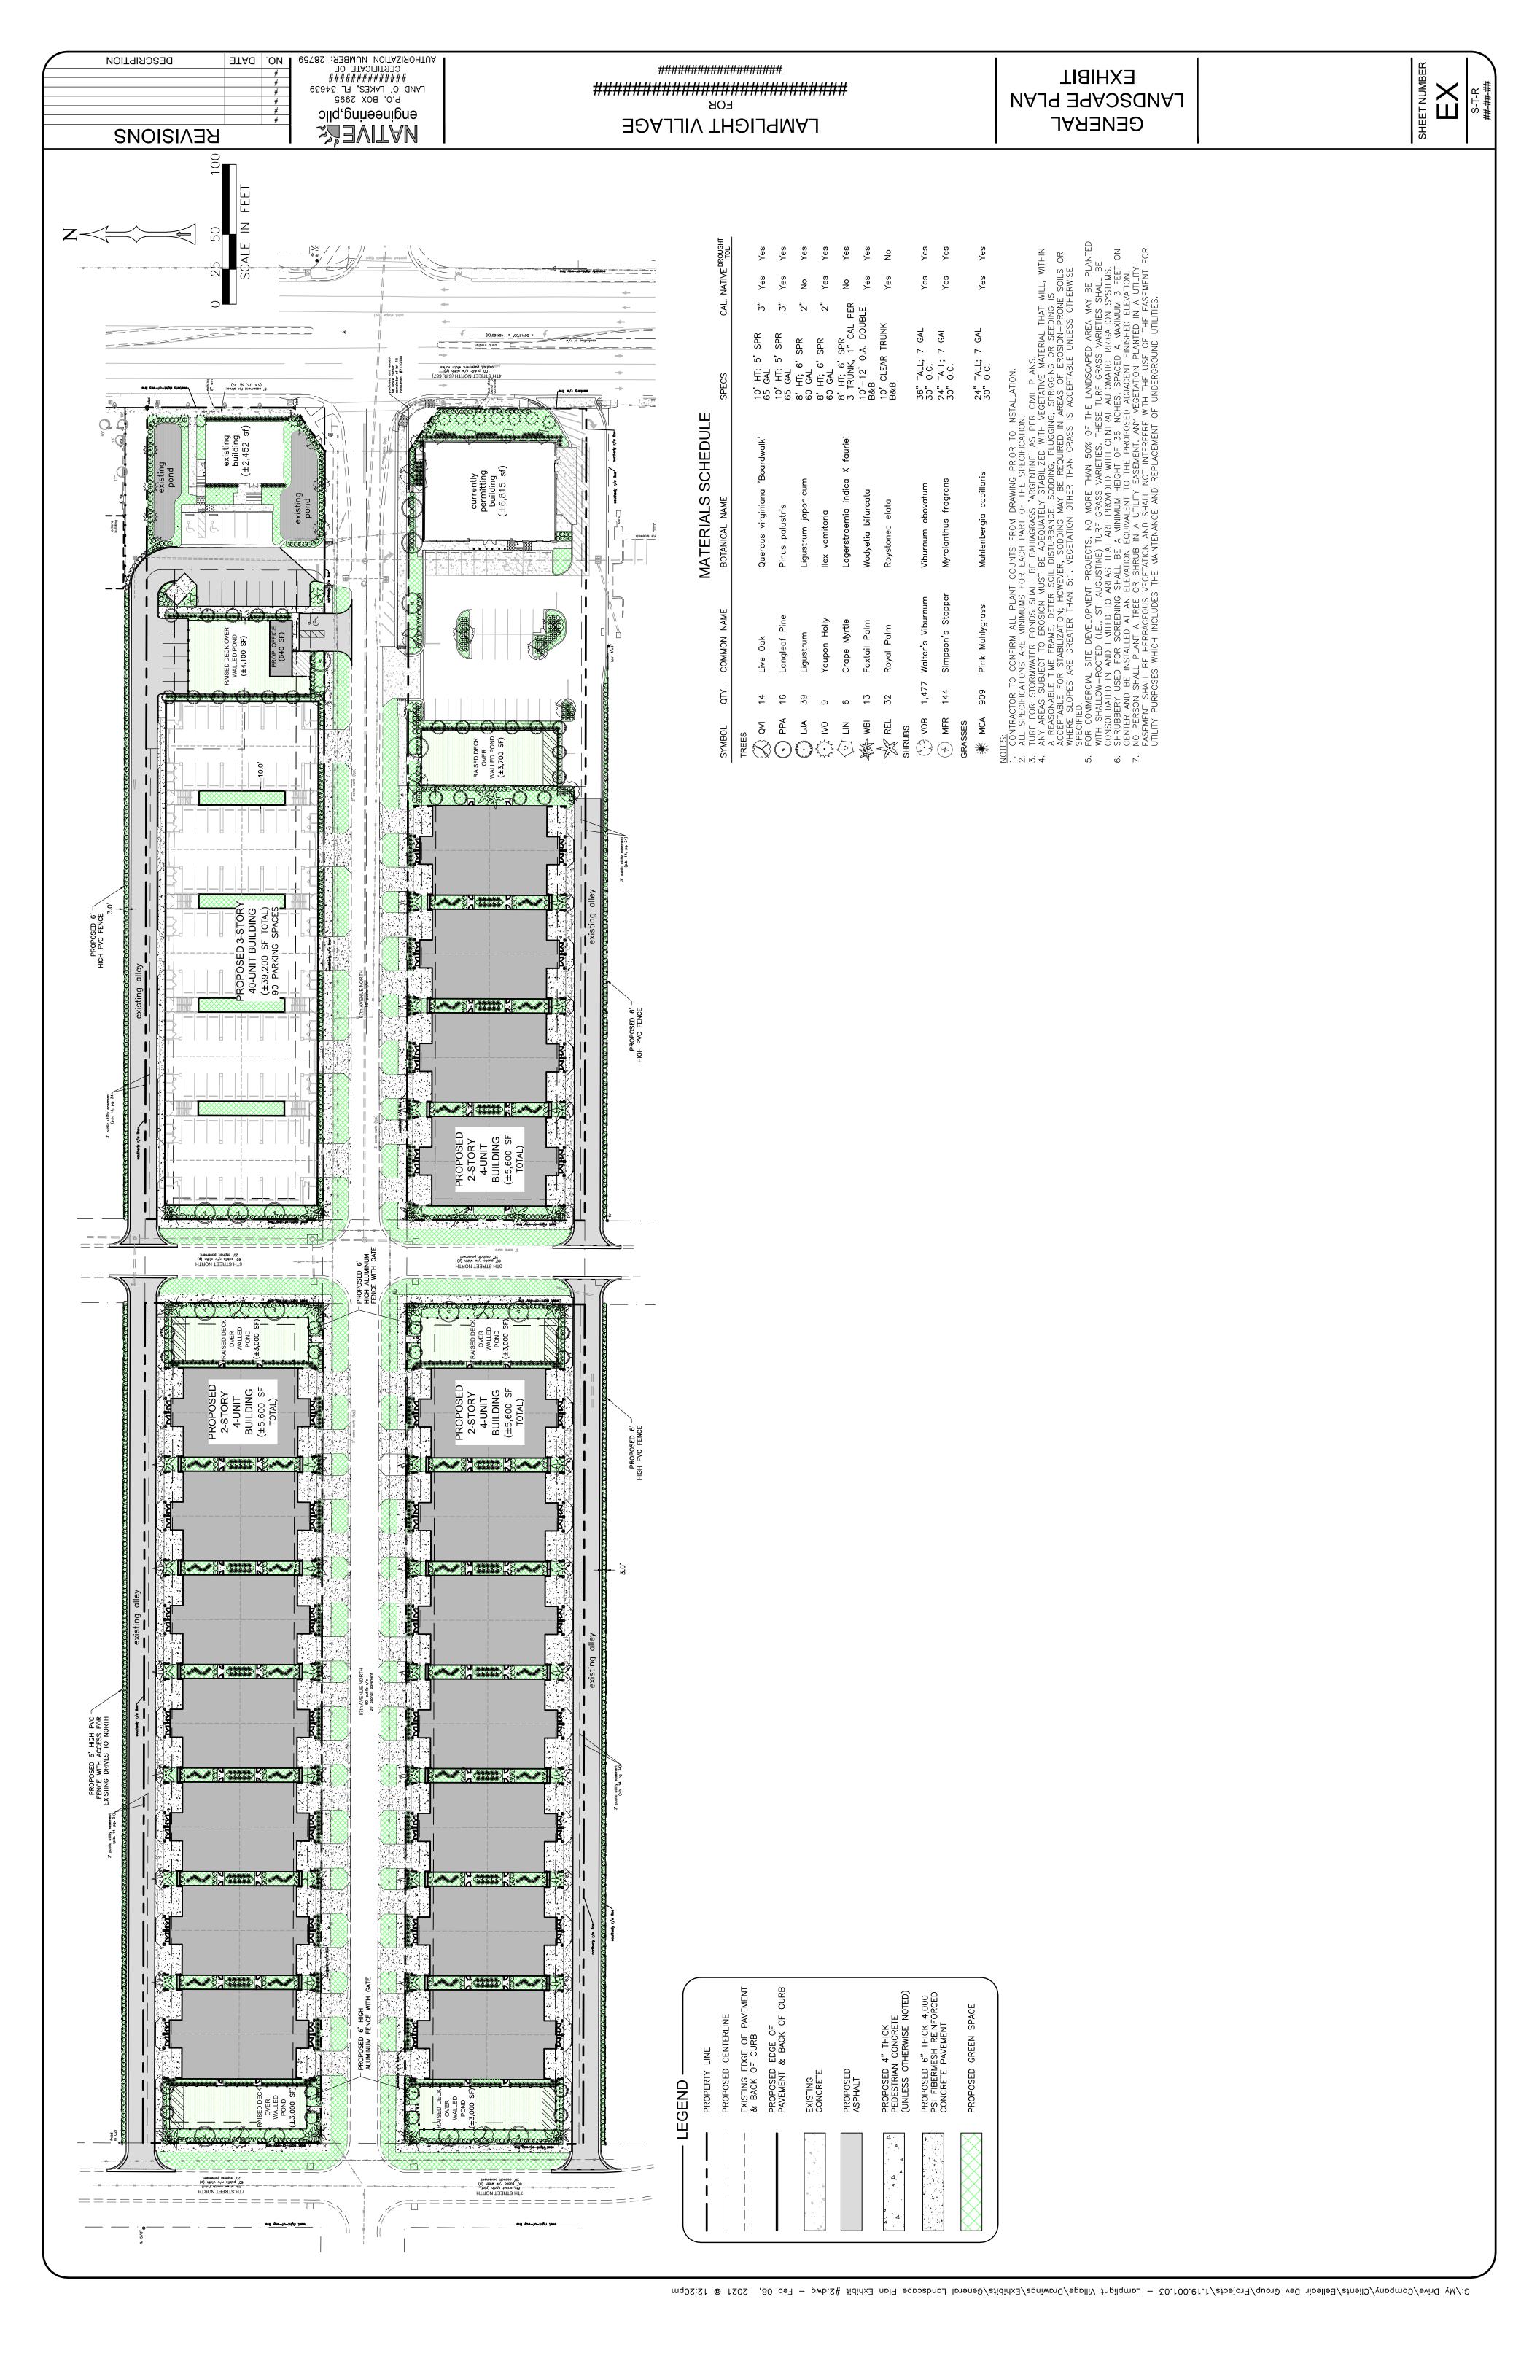

<u>Current Proposal:</u> The proposed plan is for 19 multi-family structures consisting of a total of 112 units. The majority of the structures (18) will consist of 4-unit buildings. These buildings are 2-story units with parking on the ground level. The remaining structure is a 3-story building housing the remaining 40 units. The first floor is dedicated for parking and the upper two floors will have 20 units each. Primary entrance to the project is proposed at the intersection of 4<sup>th</sup> Street and 87<sup>th</sup> Avenue North.

**1. Building Type.** Structures shall be required to match the predominate building type in the block face across the street.

The subject property fronts on 4<sup>th</sup> Street North and spans to 7<sup>th</sup> Street N. The property is divided by 87<sup>th</sup> Ave N. There are also alleys along the north and south property lines. The majority of the structures (18) proposed will be 2 story quadplex. The other proposed structure is a 3 story 40-unit building. Surrounding Building types include single story retail/office uses, restaurants and 3 story multi-family buildings.

The proposed structures appear to be consistent with surrounding areas development pattern. The applicant has designed the structures to appear to be townhomes with their own garages. These characteristics compliment the Single-Family residences in the area. Alley access exists around perimeter and the redevelopment plan which includes parking underneath the building. There are sidewalks being provided around all structures to increase walkability and pedestrian access to the site including an internal pedestrian network. The applicant has requested a variance to increase the impervious surface ratio from 65% allowed to 78% proposed to accommodate this improvement. This percentage includes the commercial properties along 4th street and are as part of this unified development plan. Staff finds that due to the allowable grandfathered units per acre, as well as ample vehicle and pedestrian connections this request can be supported. The project is designed to minimize the impact of the vehicle

Page 6 of 8 DRC Case No.: 21-51000003

This criterion is met for the proposed redevelopment. The proposed development will maintain and improve upon the traditional grid roadway. The development includes the extension of 87<sup>th</sup> Avenue N and provides alley ways on both side of the property. The intersection at 5<sup>th</sup> Street North and 87<sup>th</sup> Avenue North is also being incorporated into the site layout.

Applicant is providing internal pedestrian walkways as well as perimeter sidewalks. Applicant is also maintaining the existing 60' ROW on site and not reducing it to 50' as permitted by subdivisions regulations. The applicant is also improving the existing alleyways to current code standards.