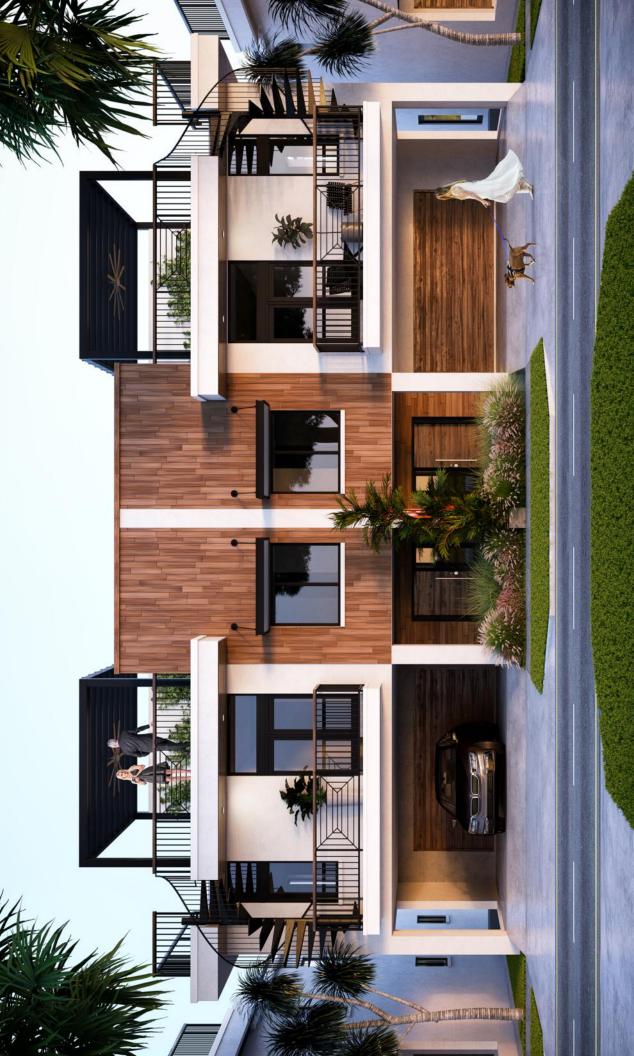

<u>Current Proposal:</u> The proposed plan is for 19 multi-family structures consisting of a total of 112 units. The majority of the structures (18) will consist of 4-unit buildings. These buildings are 2-story units with parking on the ground level. The remaining structure is a 3-story building housing the remaining 40 units. The first floor is dedicated for parking and the upper two floors will have 20 units each. Primary entrance to the project is proposed at the intersection of 4<sup>th</sup> Street and 87<sup>th</sup> Avenue North.

The proposed structures appear to be consistent with surrounding areas development pattern. The applicant has designed the structures to appear to be townhomes with their own garages. These characteristics compliment the Single-Family residences in the area. Alley access exists around perimeter and the redevelopment plan which includes parking underneath the building. There are sidewalks being provided around all structures to increase walkability and pedestrian access to the site including an internal pedestrian network. The applicant has requested a variance to increase the impervious surface ratio from 65% allowed to 78% proposed to accommodate this improvement. This percentage includes the commercial properties along 4th street and are as part of this unified development plan. Staff finds that due to the allowable grandfathered units per acre, as well as ample vehicle and pedestrian connections this request can be supported. The project is designed to minimize the impact of the vehicle