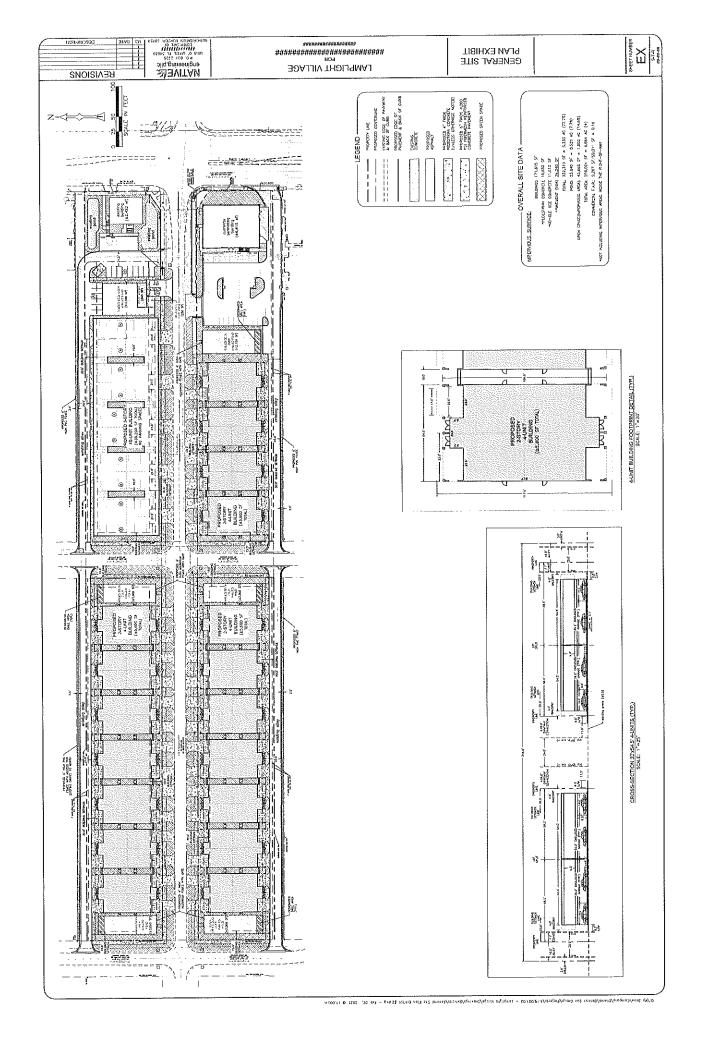

<u>Current Proposal:</u> The proposed plan is for 19 multi-family structures consisting of a total of 112 units. The majority of the structures (18) will consist of 4-unit buildings. These buildings are 2-story units with parking on the ground level. The remaining structure is a 3-story building housing the remaining 40 units. The first floor is dedicated for parking and the upper two floors will have 20 units each. Primary entrance to the project is proposed at the intersection of 4<sup>th</sup> Street and 87<sup>th</sup> Avenue North.

The proposed structures are in compliance with the applicable building height regulations for structures in the NSM-1 zoning district and for redevelopment projects as noted above. The proposed buildings have flat roofs with parapet walls. The height to the top of the parapet wall is 35-feet tall, where 36-feet is the maximum height allowed.