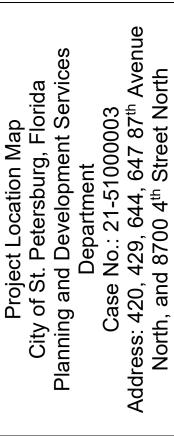

<u>Current Proposal:</u> The proposed plan is for 19 multi-family structures consisting of a total of 112 units. The majority of the structures (18) will consist of 4-unit buildings. These buildings are 2-story units with parking on the ground level. The remaining structure is a 3-story building housing the remaining 40 units. The first floor is dedicated for parking and the upper two floors will have 20 units each. Primary entrance to the project is proposed at the intersection of 4<sup>th</sup> Street and 87<sup>th</sup> Avenue North.

**1. Building Type.** Structures shall be required to match the predominate building type in the block face across the street.

The subject property fronts on 4<sup>th</sup> Street North and spans to 7<sup>th</sup> Street N. The property is divided by 87<sup>th</sup> Ave N. There are also alleys along the north and south property lines. The majority of the structures (18) proposed will be 2 story quadplex. The other proposed structure is a 3 story 40-unit building. Surrounding Building types include single story retail/office uses, restaurants and 3 story multi-family buildings.

The proposed structures appear to be consistent with surrounding areas development pattern. The applicant has designed the structures to appear to be townhomes with their own garages. These characteristics compliment the Single-Family residences in the area. Alley access exists around perimeter and the redevelopment plan which includes parking underneath the building. There are sidewalks being provided around all structures to increase walkability and pedestrian access to the site including an internal pedestrian network. The applicant has requested a variance to increase the impervious surface ratio from 65% allowed to 78% proposed to accommodate this improvement. This percentage includes the commercial properties along 4th street and are as part of this unified development plan. Staff finds that due to the allowable grandfathered units per acre, as well as ample vehicle and pedestrian connections this request can be supported. The project is designed to minimize the impact of the vehicle

Page 6 of 8 DRC Case No.: 21-51000003

This criterion is met for the proposed redevelopment. The proposed development will maintain and improve upon the traditional grid roadway. The development includes the extension of 87<sup>th</sup> Avenue N and provides alley ways on both side of the property. The intersection at 5<sup>th</sup> Street North and 87<sup>th</sup> Avenue North is also being incorporated into the site layout.