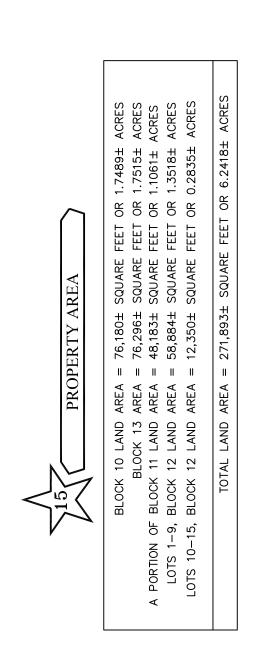

CASE NO.: 21-51000003 PLAT SHEET: F-46

REQUEST: Approval of a Redevelopment Plan with the associated site plan to

replace 112-Mobile Home units with a 112-unit Multi-Family Development including variances to 1) front yard setback 2) rear

AGENT: Carlos Yepes, Belleair Development, LLC

6654 78<sup>th</sup> Avenue North Pinellas Park. Florida 33781

ADDRESSES AND

PARCEL ID NOS.: 420 87<sup>th</sup> Avenue North; 19-30-17-25434-012-0010

429 87<sup>th</sup> Avenue North; 19-30-17-25434-011-0010 644 87<sup>th</sup> Avenue North; 19-30-17-25434-013-0010 647 87<sup>th</sup> Avenue North; 19-30-17-25434-010-0010 8700 4<sup>th</sup> Street North; 19-30-17-25436-001-0010

LEGAL DESCRIPTION: On File

ZONING: Neighborhood Suburban Multi-Family (NSM-1)

Corridor Commercial Suburban (CCS-1)

Page 2 of 8 DRC Case No.: 21-51000003

SITE AREA TOTAL: 298,821 square feet or 6.86 acres

**GROSS FLOOR AREA**: Only applicable in CCS-1 not NSM-1

#### II. DISCUSSION AND RECOMMENDATIONS:

**Background:** The subject property is part of the El Centro Subdivision of 1929 and was formerly known as Lamplight Mobile Home Park (MHP). Property was previously zoned Neighborhood Suburban Mobile Home but went thru a re-zoning and was changed to Neighborhood Suburban Multi-family (NSM-1) and Corridor Commercial Suburban (CCS-1) in early 2020. The development includes 6 parcels. Most of the parcels (4) are Zoned NSM-1, one parcel has split zoning between NSM-1 & CCS-1 and the last parcel is zoned CCS-1. Per Zoning letter 19-42000124, the MHP had 112 units which were grandfathered prior to demolition and can be applied to this multi-family proposal. The Code provides for the redevelopment of properties, subject to the Commission's approval of a redevelopment plan.

The development includes four parcels consisting of multiple lots. These four parcels have been combined into individual blocks. These parcels are separated by 60' public ROW.

**8. Single Corner Lots.** Structures on single corner lots shall be oriented so that the front entrance of the structure faces the legal front yard.