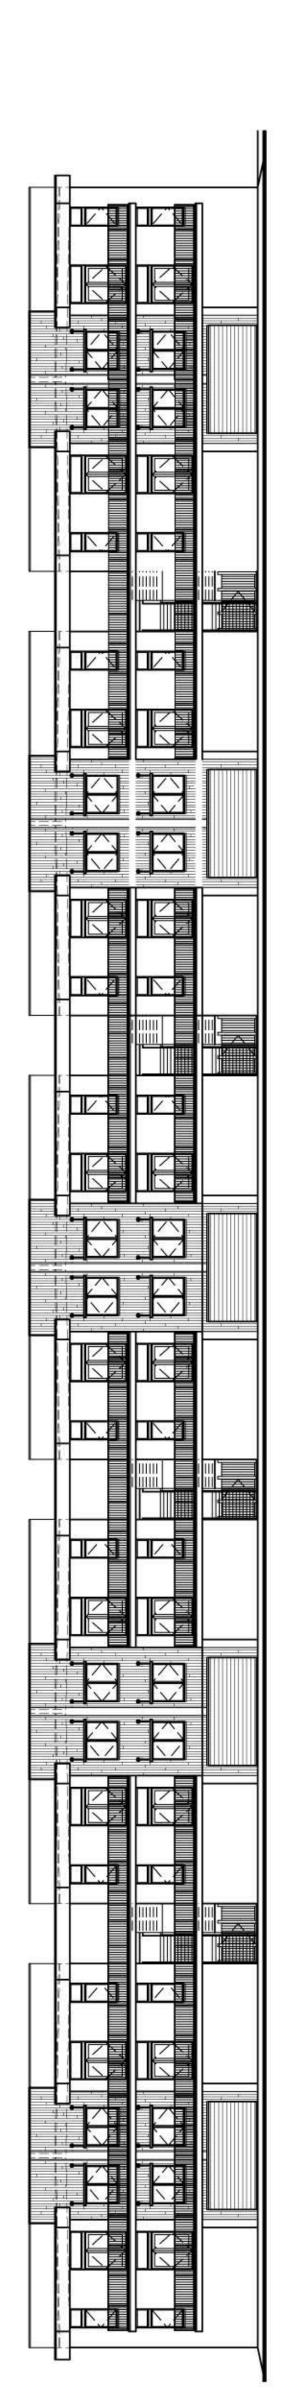

6. Building Height. Residential structures for a project less than a city block shall comply with the following building height and roof design requirements: i. The maximum height shall not exceed 24 feet to the eave line and 36 feet to the peak of the roof for primary structures, ii. The maximum height shall not exceed 20 feet to the eave line and 32 feet to the peak of the roof for secondary or accessory structures, iii. The maximum slope of any roof angle shall not exceed 12/12. iv. Dormers shall not exceed 50-percent of any roof surface.

The proposed structures are in compliance with the applicable building height regulations for structures in the NSM-1 zoning district and for redevelopment projects as noted above. The proposed buildings have flat roofs with parapet walls. The height to the top of the parapet wall is 35-feet tall, where 36-feet is the maximum height allowed.