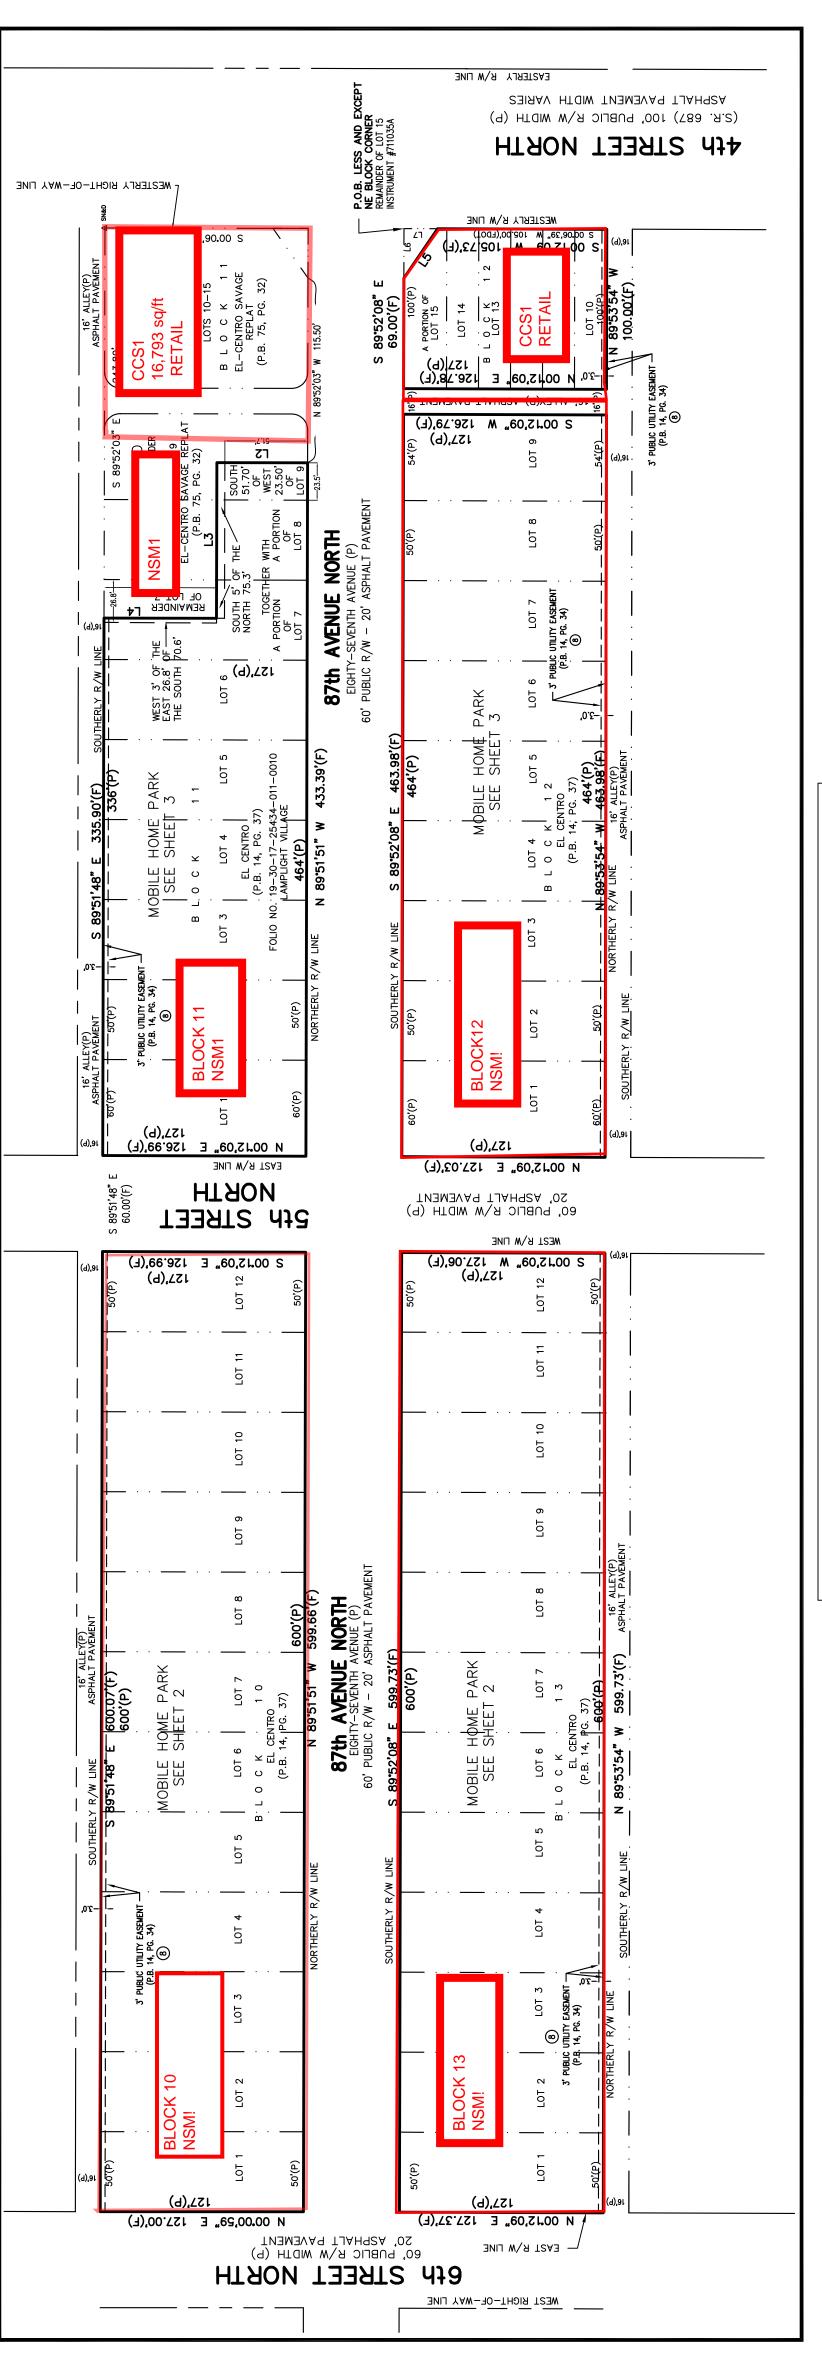

CASE NO.: 21-51000003 PLAT SHEET: F-46

REQUEST: Approval of a Redevelopment Plan with the associated site plan to

replace 112-Mobile Home units with a 112-unit Multi-Family Development including variances to 1) front yard setback 2) rear

AGENT: Carlos Yepes, Belleair Development, LLC

6654 78<sup>th</sup> Avenue North Pinellas Park. Florida 33781

ADDRESSES AND

PARCEL ID NOS.: 420 87<sup>th</sup> Avenue North; 19-30-17-25434-012-0010

429 87<sup>th</sup> Avenue North; 19-30-17-25434-011-0010 644 87<sup>th</sup> Avenue North; 19-30-17-25434-013-0010 647 87<sup>th</sup> Avenue North; 19-30-17-25434-010-0010 8700 4<sup>th</sup> Street North; 19-30-17-25436-001-0010

LEGAL DESCRIPTION: On File

ZONING: Neighborhood Suburban Multi-Family (NSM-1)

Corridor Commercial Suburban (CCS-1)

Page 2 of 8 DRC Case No.: 21-51000003

SITE AREA TOTAL: 298,821 square feet or 6.86 acres

**GROSS FLOOR AREA**: Only applicable in CCS-1 not NSM-1

#### II. DISCUSSION AND RECOMMENDATIONS:

**Background:** The subject property is part of the El Centro Subdivision of 1929 and was formerly known as Lamplight Mobile Home Park (MHP). Property was previously zoned Neighborhood Suburban Mobile Home but went thru a re-zoning and was changed to Neighborhood Suburban Multi-family (NSM-1) and Corridor Commercial Suburban (CCS-1) in early 2020. The development includes 6 parcels. Most of the parcels (4) are Zoned NSM-1, one parcel has split zoning between NSM-1 & CCS-1 and the last parcel is zoned CCS-1. Per Zoning letter 19-42000124, the MHP had 112 units which were grandfathered prior to demolition and can be applied to this multi-family proposal. The Code provides for the redevelopment of properties, subject to the Commission's approval of a redevelopment plan.

The development includes four parcels consisting of multiple lots. These four parcels have been combined into individual blocks. These parcels are separated by 60' public ROW.

**8. Single Corner Lots.** Structures on single corner lots shall be oriented so that the front entrance of the structure faces the legal front yard.